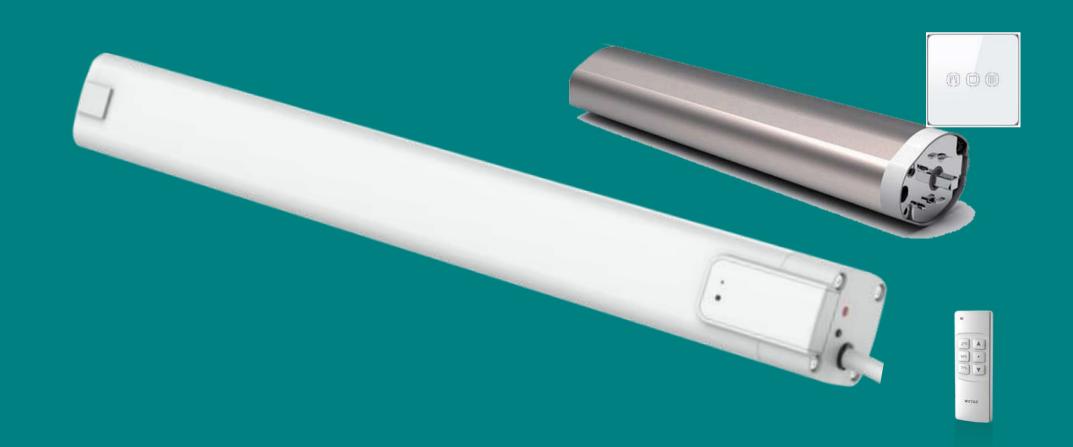

## CURTAIN AUTOMATION

#### **Curtain Automation**

Our smart curtains come with various types of automatic motors that can be installed to automate your existing curtains. Additionally, we can install a module to control your existing motor as a solution for automating your curtains