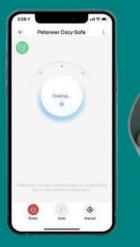

## Pets's Care

Our smart pet care devices monitor your pet's weight, sleep, and health, ensuring their well-being. Control feeding times with our smart feeders and water providers via smartphone, available in various sizes (3L, 7L, 8L) to keep your pets well-fed and hydrated.