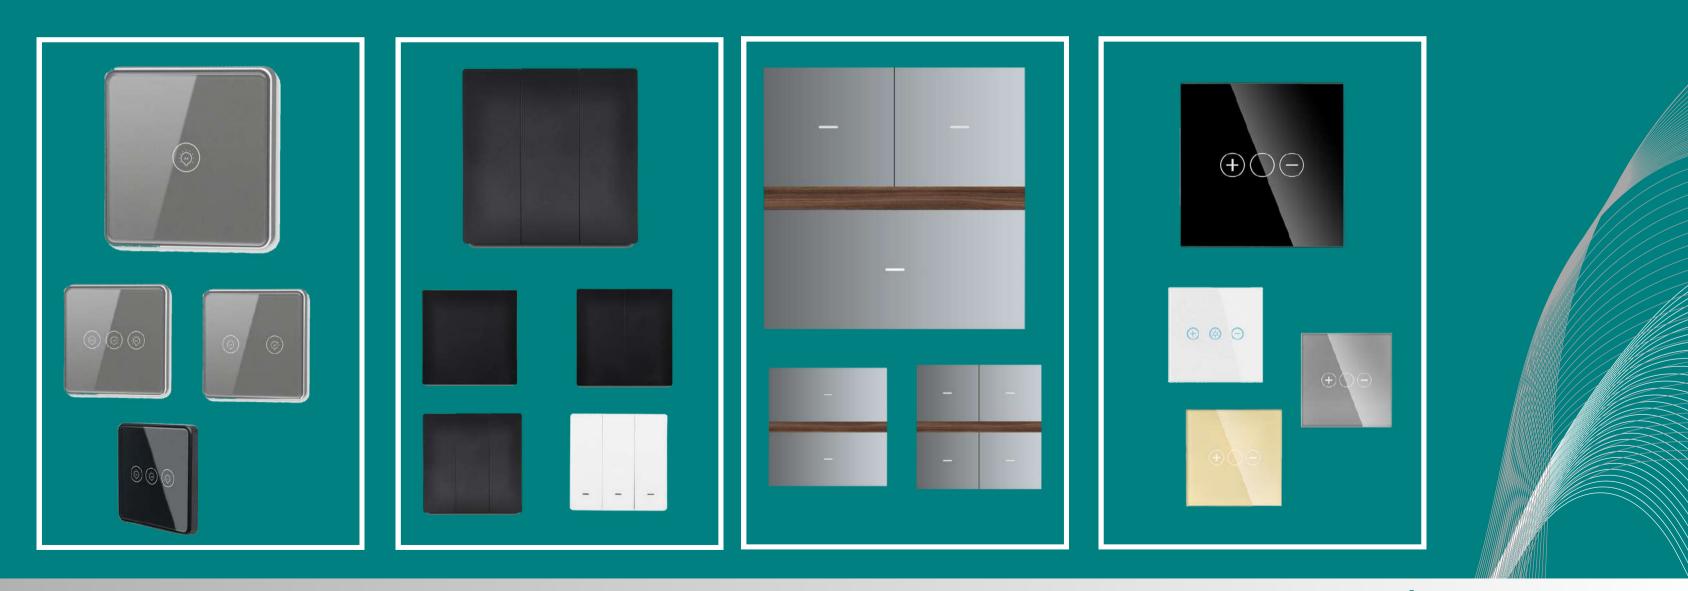

## SMART SOCKETS AND SWITCHES

#### **Smart Switches**

Innovibe offers single gang (1 gang), double gang (2 gang), triple gang (3 gang), and dimmers smart switches in various sizes, colors, and models. Control multiple devices or lighting zones from a single switch panel.

## **Smart Sockets**

Innovibe offers a variety of smart sockets featuring different designs, colors, and functions, including waterproof options and plug-in variants.

Tel:+971 5 57386847 | Email: Karim.Husri@innovibe.app | Al Quoz Industrial Area4 |Street16B |P.O. Box: 112012 - Dubai,UAE