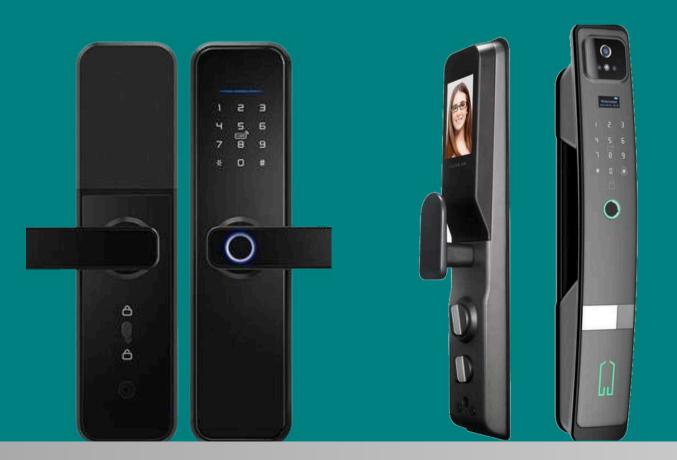

#### Door Locks

Our smart door locks feature face recognition, card entrance, temporary password access, and fingerprint scanning for advanced security. available in black and silver, these locks come in a wide range of designs to match your home aesthetics