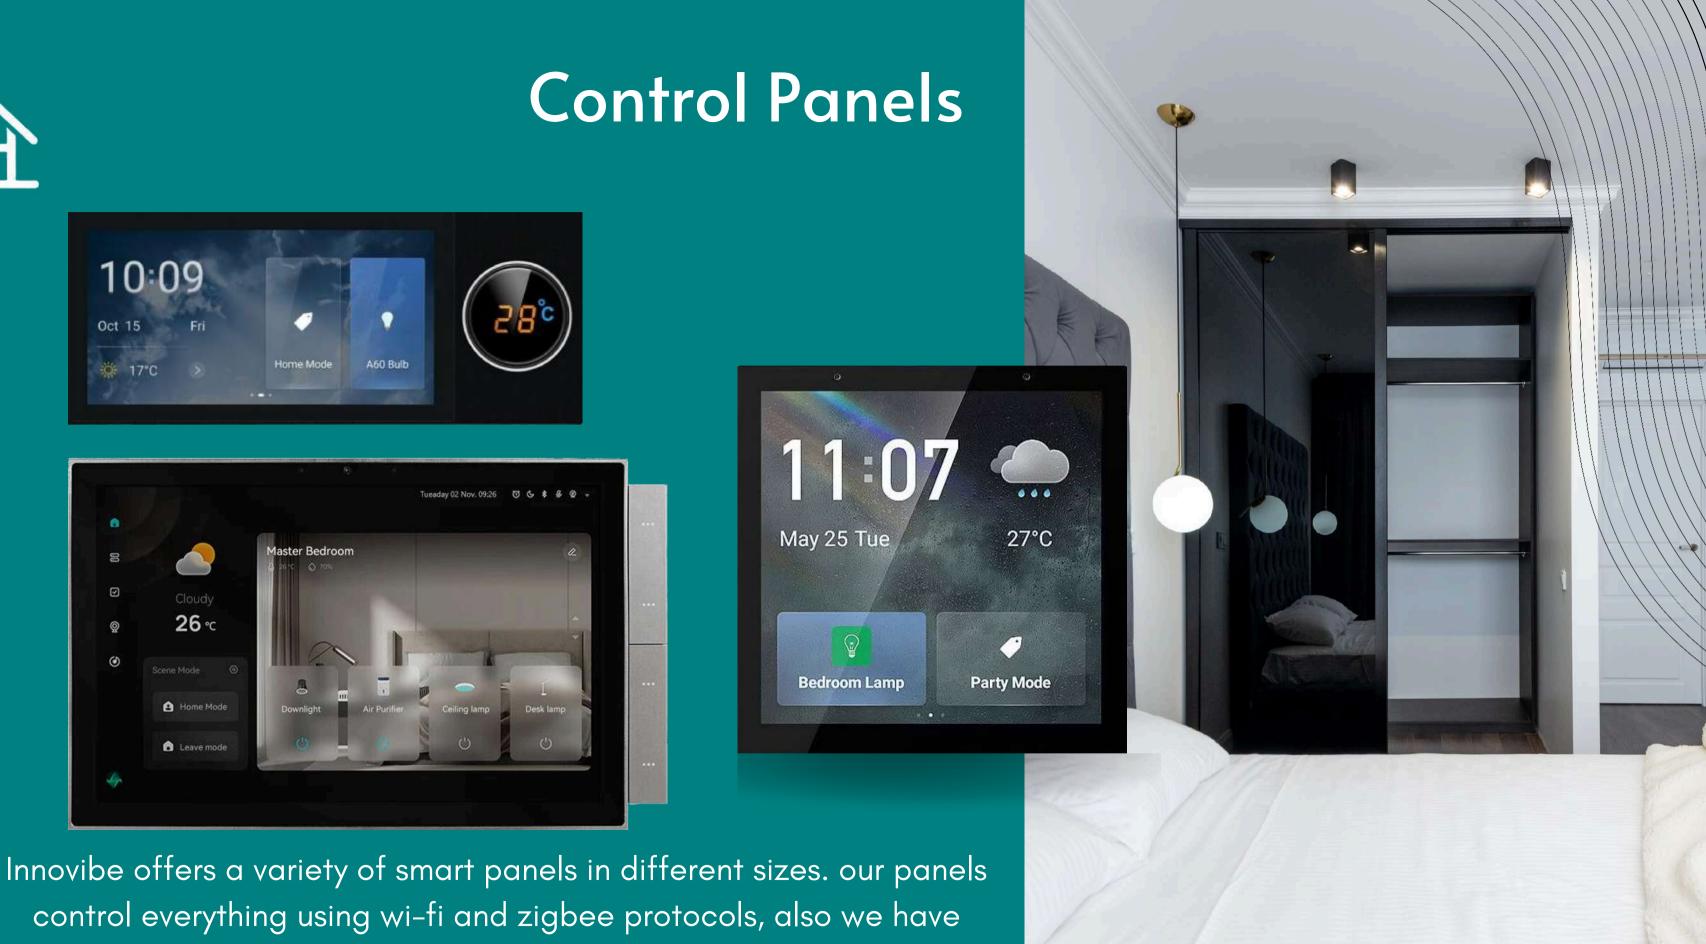

## IOT SMART HUBS, AND CONTROL PANELS

control everything using wi-fi and zigbee protocols, also we have voice assistant controllers

Tel:+971 5 57386847 | Email: Karim.Husri@innovibe.app | Al Quoz Industrial Area4 |Street16B |P.O. Box: 112012 - Dubai,UAE