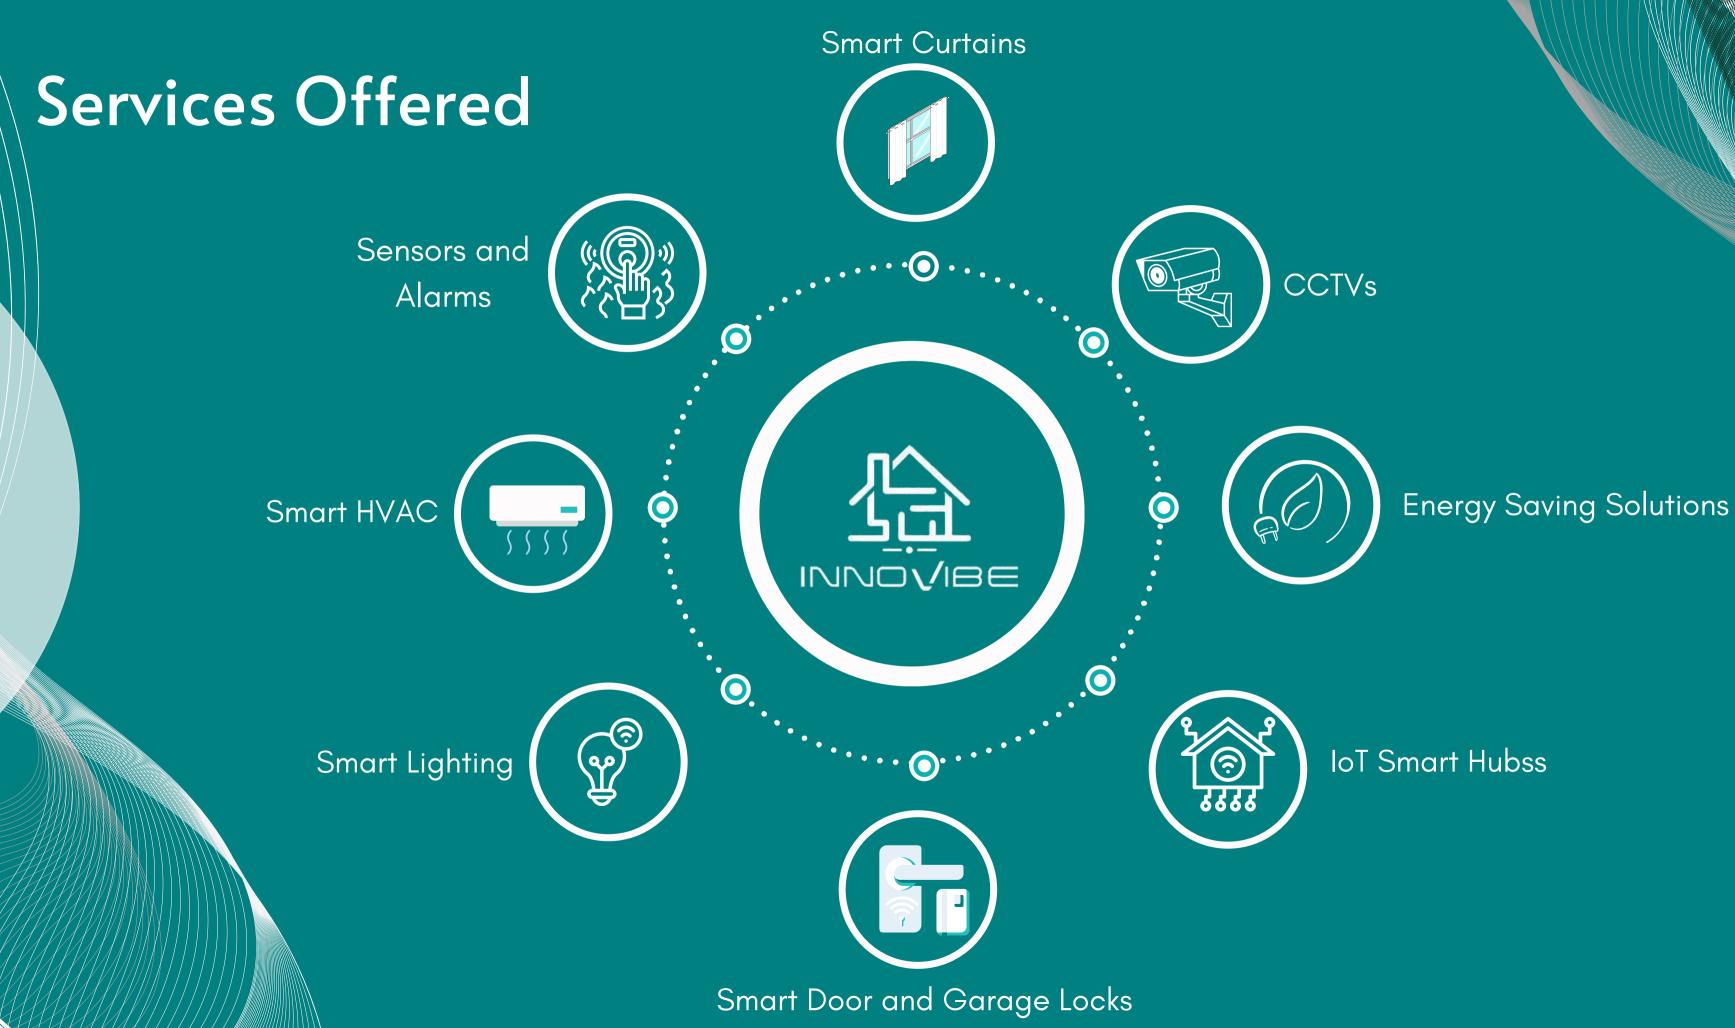

#### Mobile App & Marketplace

The InnoVibe app is a centralized hub for controlling various smart home devices, including lighting, HVAC, curtains, sensors, alarms, heaters, CCTV, locks, and IoT hubs. It offers easy customization and includes a marketplace for purchasing additional smart products to enhance home automation.