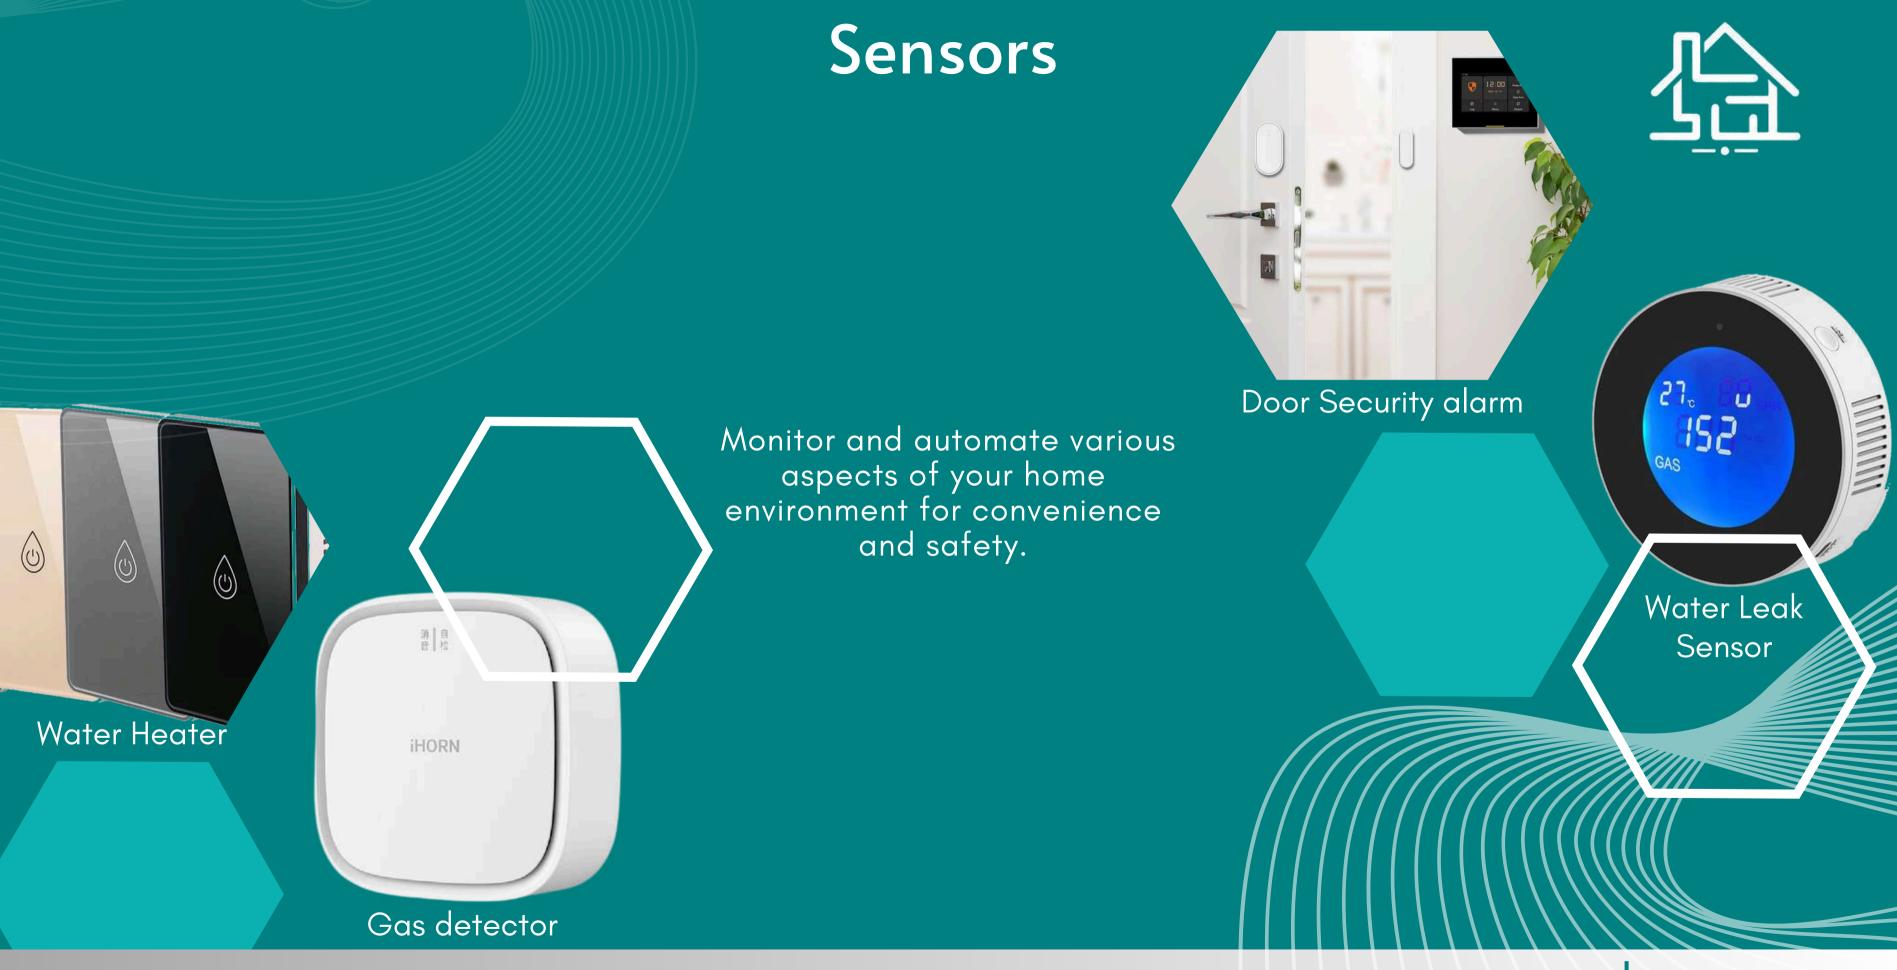

## IOT SMART HUBS, AND CONTROL PANELS

control everything using wi-fi and zigbee protocols, also we have voice assistant controllers

Tel:+971 5 57386847 | Email: Karim.Husri@innovibe.app | Al Quoz Industrial Area4 |Street16B |P.O. Box: 112012 - Dubai,UAE