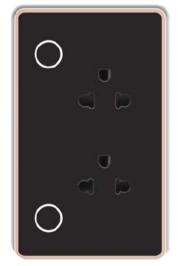

## SMART SOCKETS AND SWITCHES

## **Smart Sockets**

Innovibe offers a variety of smart sockets featuring different designs, colors, and functions, including waterproof options and plug-in variants.

Tel:+971 5 57386847 | Email: Karim.Husri@innovibe.app | Al Quoz Industrial Area4 |Street16B |P.O. Box: 112012 - Dubai,UAE