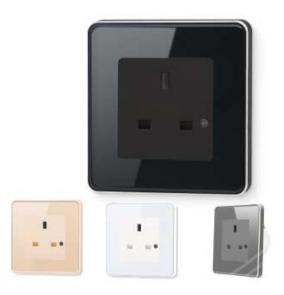

## **Smart Sockets**

Innovibe offers a variety of smart sockets featuring different designs, colors, and functions, including waterproof options and plug-in variants.

Tel:+971 5 57386847 | Email: Karim.Husri@innovibe.app | Al Quoz Industrial Area4 |Street16B |P.O. Box: 112012 - Dubai,UAE