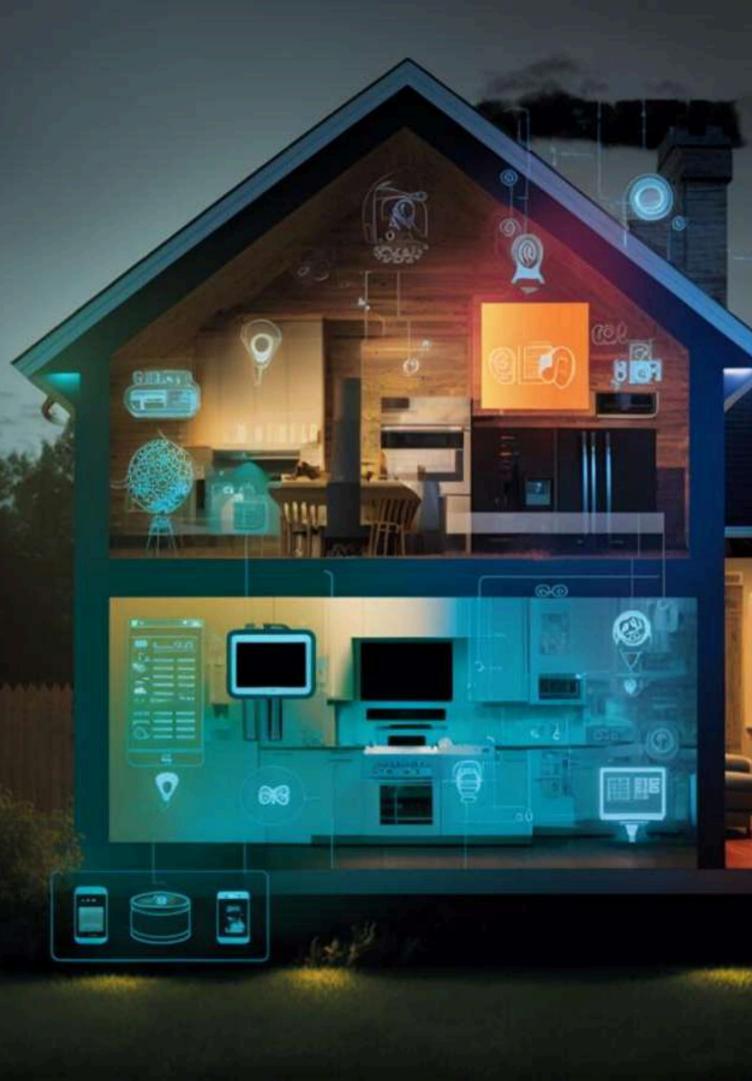

## Introduction

INNOVIBE is an advanced home automation solution. Our platform empowers homeowners with seamless control and management of smart appliances, sensors, and devices. We integrate with existing smart appliances and facilitate smooth integration with future technologies, ensuring a superior user experience.