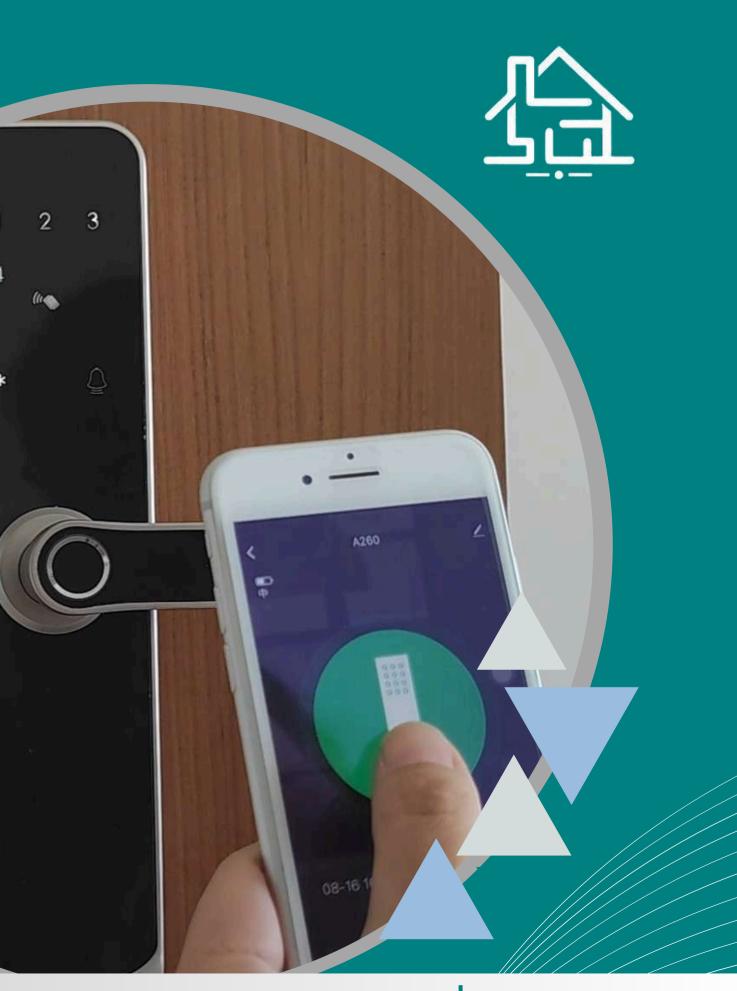

#### Mobile App & Marketplace

The InnoVibe app is a centralized hub for controlling various smart home devices, including lighting, HVAC, curtains, sensors, alarms, heaters, CCTV, locks, and IoT hubs. It offers easy customization and includes a marketplace for purchasing additional smart products to enhance home automation.

#### Door Locks

Our smart door locks feature face recognition, card entrance, temporary password access, and fingerprint scanning for advanced security. available in black and silver, these locks come in a wide range of designs to match your home aesthetics