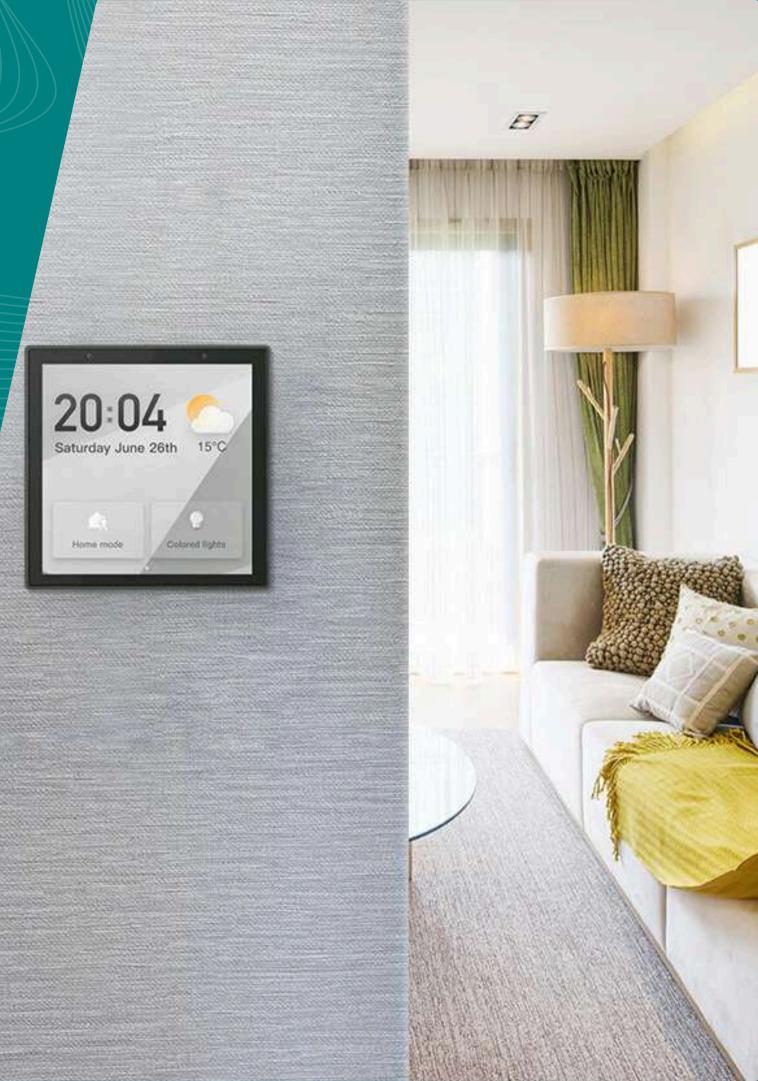

#### Mobile App & Marketplace

The InnoVibe app is a centralized hub for controlling various smart home devices, including lighting, HVAC, curtains, sensors, alarms, heaters, CCTV, locks, and IoT hubs. It offers easy customization and includes a marketplace for purchasing additional smart products to enhance home automation.