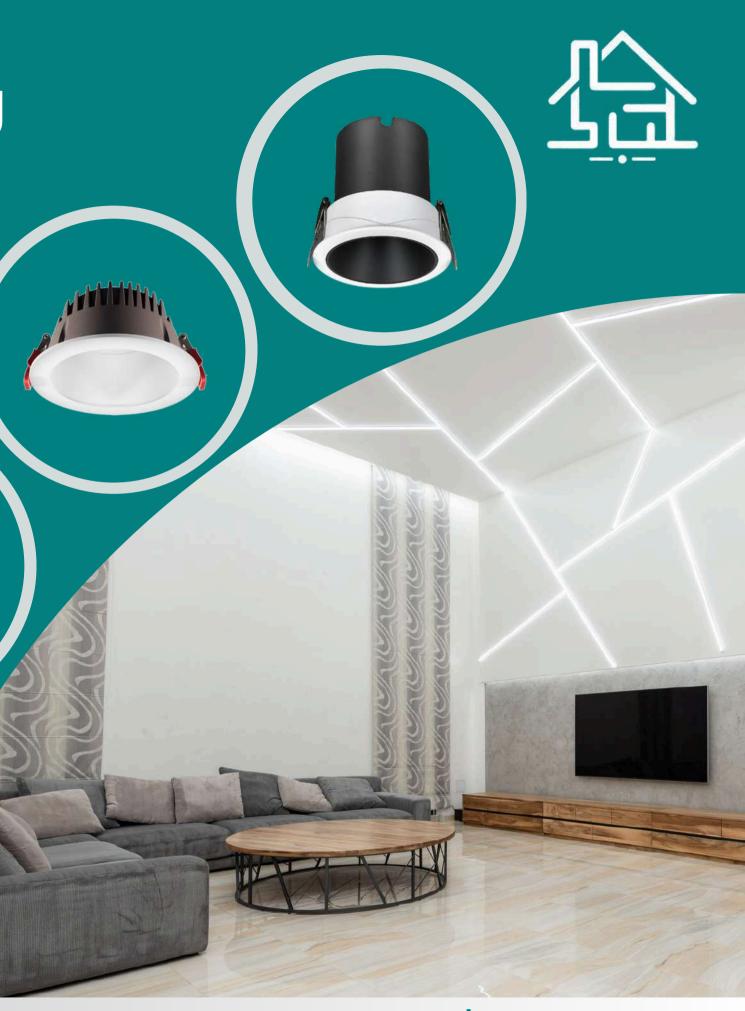

## Smart Lighting

Innovibe offers a wide range of smart lighting solutions including ceiling lights, luminaires, outdoor lighting, LED strips, smart bulbs, and lighting controls. Our smart lights feature adjustable brightness, color options, and remote control, all compatible with leading smart home platforms for seamless integration and centralized control.