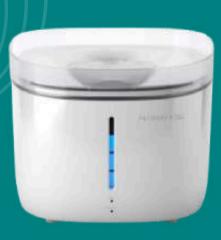

## Pets's Care

Our smart pet care devices monitor your pet's weight, sleep, and health, ensuring their well-being. Control feeding times with our smart feeders and water providers via smartphone, available in various sizes (3L, 7L, 8L) to keep your pets well-fed and hydrated.