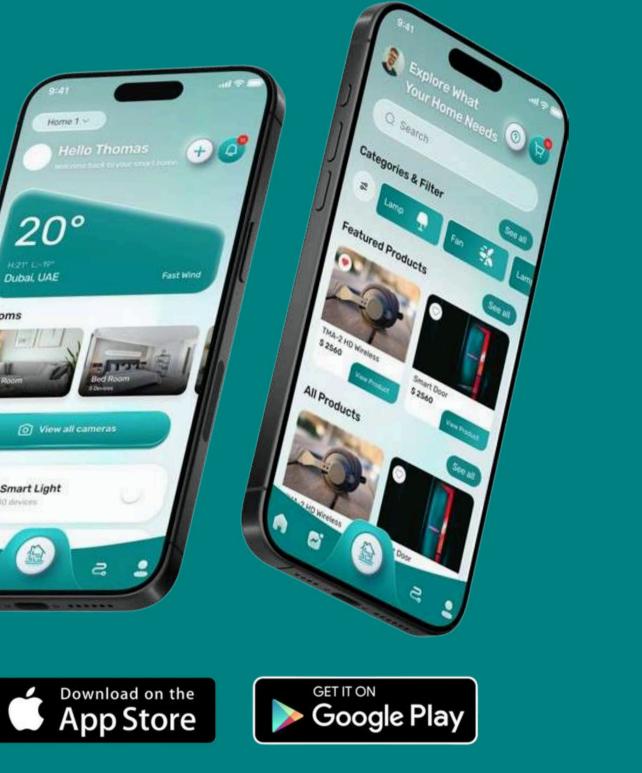

#### Mobile App & Marketplace

The InnoVibe app is a centralized hub for controlling various smart home devices, including lighting, HVAC, curtains, sensors, alarms, heaters, CCTV, locks, and IoT hubs. It offers easy customization and includes a marketplace for purchasing additional smart products to enhance home automation.