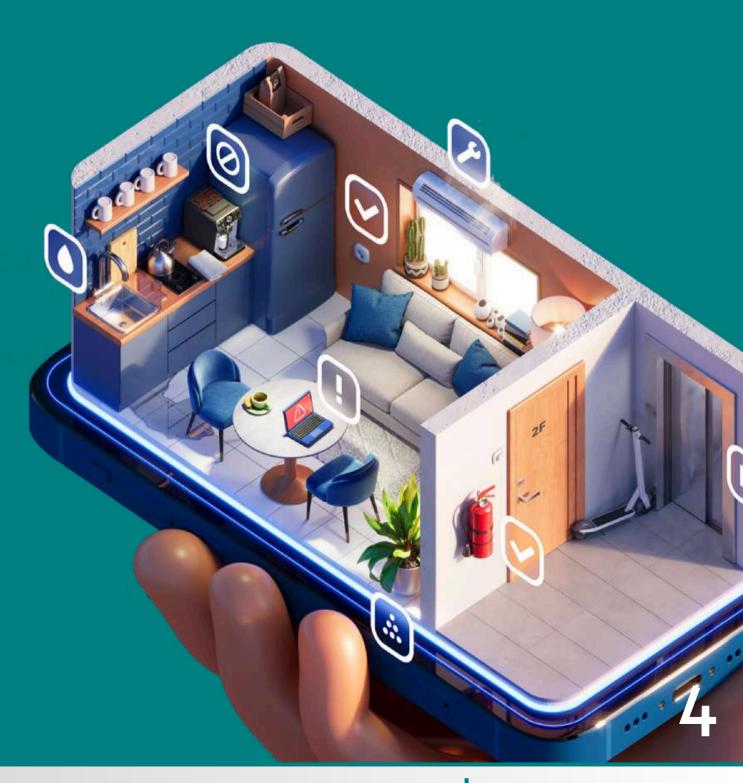

#### Mobile App & Marketplace

The InnoVibe app is a centralized hub for controlling various smart home devices, including lighting, HVAC, curtains, sensors, alarms, heaters, CCTV, locks, and IoT hubs. It offers easy customization and includes a marketplace for purchasing additional smart products to enhance home automation.