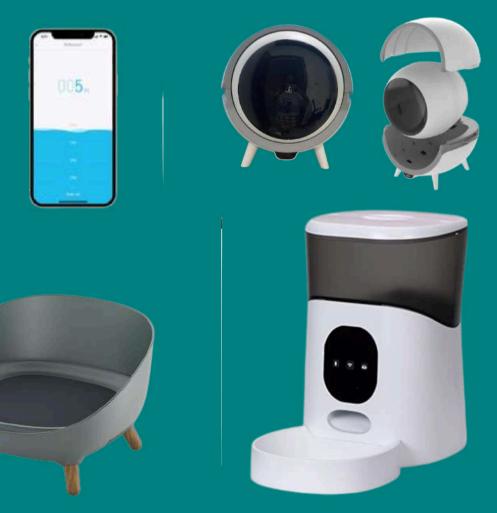

## Pets's Care

Our smart pet care devices monitor your pet's weight, sleep, and health, ensuring their well-being. Control feeding times with our smart feeders and water providers via smartphone, available in various sizes (3L, 7L, 8L) to keep your pets well-fed and hydrated.