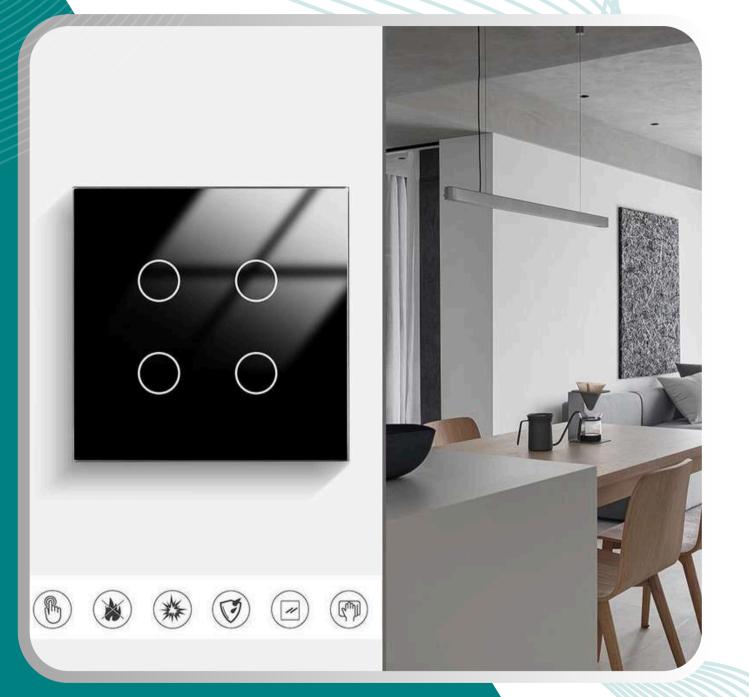

## SMART SOCKETS AND SWITCHES

#### **Smart Switches**

Innovibe offers single gang (1 gang), double gang (2 gang), triple gang (3 gang), and dimmers smart switches in various sizes, colors, and models. Control multiple devices or lighting zones from a single switch panel.